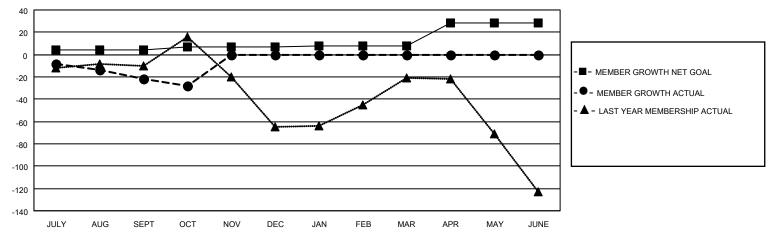

## GOALS AND ACTUAL MEMBERS CUMULATIVE

| ·                |    |                                |                            |              |     |
|------------------|----|--------------------------------|----------------------------|--------------|-----|
| DROPPED CLUBS: 0 |    | 13 CLUBS OF 58 ADDED 1 OR MORE | GENDER DISTRIBUTION        |              |     |
|                  |    | NEW MEMBERS                    | MALE                       | 594 (58.64%) |     |
|                  |    |                                | FEMALE                     | 419 (41.36%) |     |
| DROPPED MEMBERS  |    |                                |                            | , ,          |     |
| DECEASED         | 6  | CLICK HERE FOR CUMULATIVE      | TOTAL FAMILY UNIT MEMBERS  |              | 224 |
| CLUB CANCELLED   | 0  | MEMBERSHIP DATA                | FAMILY MEMBERS PAYING HALF |              | 440 |
| OTHER            | 45 |                                |                            |              | 116 |
| TOTAL            | 51 |                                | 0000                       |              |     |

## MONTHLY MEMBERSHIP PROGRESS REPORT

LOCATION REP OF SOUTH AFRICA

District 410 W

| Clubs RESULTS FOR 2020-2021 |   |   |   | Members  RESULTS FOR 2020-2021 |    |    |    |  |
|-----------------------------|---|---|---|--------------------------------|----|----|----|--|
|                             |   |   |   |                                |    |    |    |  |
| JULY/AUG/SEPT               | 0 | 0 | 0 | JULY/AUG/SEPT                  | 4  | 18 | 31 |  |
| OCT/NOV/DEC                 | 0 | 0 | 0 | OCT/NOV/DEC                    | 3  | 14 | 20 |  |
| JAN/FEB/MAR                 | 0 | 0 | 0 | JAN/FEB/MAR                    | 1  | 0  | 0  |  |
| APR/MAY/JUNE                | 2 | 0 | 0 | APR/MAY/JUNE                   | 20 | 0  | 0  |  |