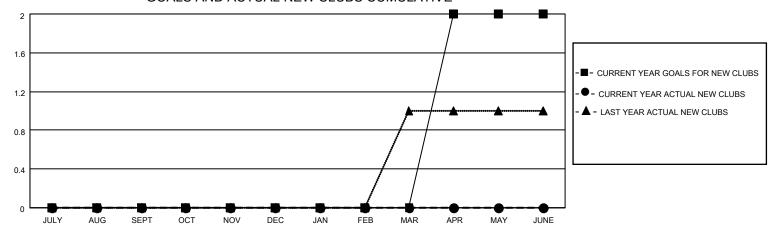

## GOALS AND ACTUAL NEW CLUBS CUMULATIVE

## MONTHLY MEMBERSHIP PROGRESS REPORT

LOCATION REP OF SOUTH AFRICA

District 410 W

| Clubs RESULTS FOR 2020-2021 |   |   |   | Members  RESULTS FOR 2020-2021 |    |    |    |  |
|-----------------------------|---|---|---|--------------------------------|----|----|----|--|
|                             |   |   |   |                                |    |    |    |  |
| JULY/AUG/SEPT               | 0 | 0 | 0 | JULY/AUG/SEPT                  | 4  | 18 | 31 |  |
| OCT/NOV/DEC                 | 0 | 0 | 0 | OCT/NOV/DEC                    | 3  | 14 | 20 |  |
| JAN/FEB/MAR                 | 0 | 0 | 0 | JAN/FEB/MAR                    | 1  | 0  | 0  |  |
| APR/MAY/JUNE                | 2 | 0 | 0 | APR/MAY/JUNE                   | 20 | 0  | 0  |  |